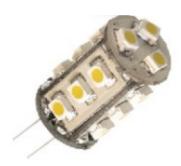

## S15G4

## Model: S15G4

## **Application:**

 Office building, restaurant, hotel, meeting room, showroom, shop window, telephone cabinet, and so on. It can replace the traditional lamps.

| Type No. | Number of<br>LED Emitters | Volts       | Color<br>Temperature<br>°K | Beam<br>Angle         | Watts | Color      | Luminous<br>flux | Order<br>Code |
|----------|---------------------------|-------------|----------------------------|-----------------------|-------|------------|------------------|---------------|
| S15G4    | 15                        | AC/DC<br>12 | 3000                       | 360 Side /<br>120 Top | 0.7   | Warm White | 50               | 61802         |
|          |                           |             | 6100                       |                       | 0.8   | Cool White | 60               | 61801         |