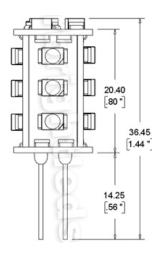

#### Notes:

1. All dimension units are millimeters.

**DATE:Aug./5/2009** 

- All dimension tolerance is  $\pm 1$  mm unless otherwise noted.
- Please don't touch the lamps, while it is on! Turn off the switch, while the lamps are installed!