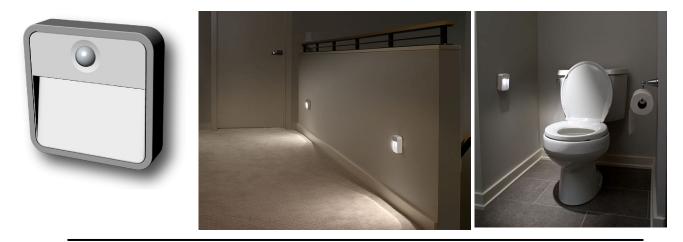

# Stick Anywhere Night Light

Mounts anywhere without wires! Brightens when motion is detected.

# Stick Anywhere Light Features:

- No wires—attaches easily anywhere
- IP44-rated for weatherproof
  protection
- Intelligent motion sensors—light
  brightens once motion detected
- Thin profile allows for placement in any location

## Ideal for:

- Hallway
- Bathrooms
- Night lights
- Cupboards and pantries
- Light-sensitive areas, such as nurseries

|        | Units | Length | Width | Height | Cube | Wt.<br>Lbs. |
|--------|-------|--------|-------|--------|------|-------------|
| Single | 1x3   | 5.3"   | 5.0"  | 3.9"   | 0.06 | 0.7         |
| Inner  | 8x3   | 5.5"   | 10.6" | 12"    | 0.40 | 4.64        |
| Master | 32x3  | 15.8"  | 21.5" | 12.2"  | 0.88 | 9.3         |