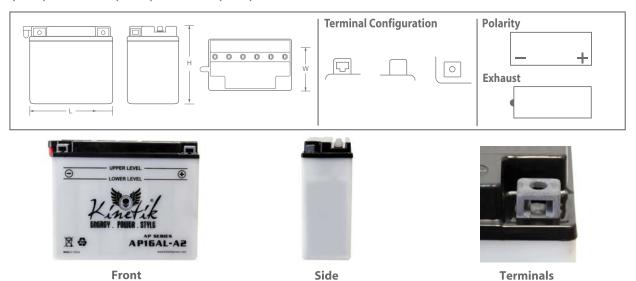

## Physical Dimensions: in (mm)

**L**: 8.15 (207) **W**: 2.83 (72.0) **H**: 6.54 (166)