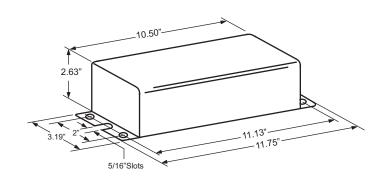

## **IGNITOR: IN CAN**

The ignitor is included as part of the potted assembly. Ballast to Lamp distance (BTL)= 30 feet.
Temp. Rating: 90° C

| Weight (Lbs)          | 11.8  |
|-----------------------|-------|
| Lead lengths (Inches) | 12.00 |
| Sound rating          | В     |