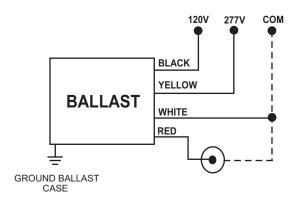

## WIRING DIAGRAM

120/277 VOLT CONNECTION

Data is based upon tests performed by Industrias Sola Basic in a controlled environment and representative of relative performance. Actual Performance can vary depending on operating conditions. Specifications are subject to change without notice.