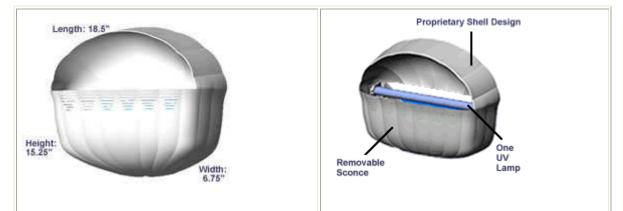

## Insect Inn<sup>™</sup> Ultra One, Single Lamp Specs

| (UL)                               | Model (USA)                    | Model (International)               |
|------------------------------------|--------------------------------|-------------------------------------|
|                                    | 250501                         | 250503                              |
| Dimensions                         | 18.5" x 15.25" x 6.75"         | 18.5" x 15.25" x 6.75"              |
| Weight                             | 5.0 lbs.                       | 5.0 lbs.                            |
| Electrical                         | 115/120V 50/60 Hz, 8 foot Cord | 220/240V 50/60 Hz, IEC<br>Connector |
| Coverage (line of sight)           | 600 - 800 square feet          | 600 - 800 square feet               |
| Cartridge Surface<br>Area          | 584 square inches              | 584 square inches                   |
| Cartridge Life                     | 60 days                        | 60 days                             |
| Lamp Life                          | approx. 8 months               | approx. 8 months                    |
| Ultraviolet (UV) Lamp              | 15 Watts (360 - 380 nm)        | 15 Watts (360 - 380 nm)             |
| Dimensions of<br>Cartridge Surface | 146" x 4"                      | 146" x 4"                           |