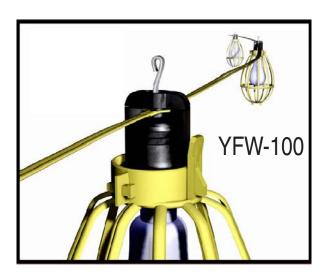

YFW-100 is a basic flat wire unit manufactured with 14AWG stranded flat wire AWM style (600V), and a "pin" type lamp holder every 10ft on center. Each unit includes 10 heavy duty yellow plastic lamp guards (Bird Cages) which are uniquely designed for superior performance and extended life. N.E.C., OSHA approved.