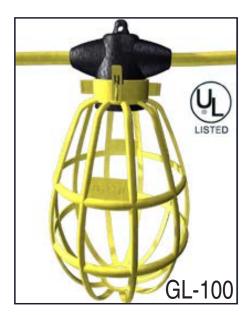

## Temporary Lighting =

GL100-142 is the latest in our extensive line of Temporary Lighting solutions. Indoor / Outdoor hard Usage 14/2 SJTW (300V) round cord with yellow pvc jacket. 100ft total length with 10 molded lampholders, one every 10ft on center. Each unit includes10 heavy duty yellow plastic lamp guards (Bird Cages) which are uniquely designed for superior performance and extended life. U.L. Listed, N.E.C., OSHA Available in 14/2, 14/3, 12/2 & 12/3 constructions.