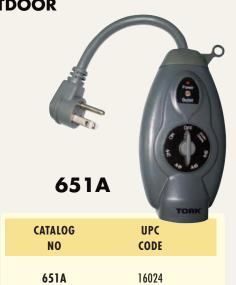

# 651A & 652A վկ

PHOTOCELL CONTROLLED MECHANICAL OUTDOOR TIMER WITH ONE OR TWO OUTLETS

## **FEATURES**

- Choice of settings:
  - ON at dusk & OFF 2, 4, 6, 8 hours later
  - ON at dusk, OFF at dawn
  - ON continuously
  - OFF

**651A**: 6.5" cord and one grounded outlet 652A: 6.5" cord and two grounded outlets

#### **RATINGS 651A**

125VAC 15A Resistive & General Purpose 125VAC, 1000W Tungsten 125 VAC, 1/3 HP, TV-4

## **RATINGS 652A**

(total for two outlets) 125VAC 15A Resistive & General Purpose 125VAC, 625W Tungsten 125 VAC, 1/3 HP, TV-5

| CATALOG | UPC   |
|---------|-------|
| NO      | CODE  |
| 651A    | 16024 |
| 652A    | 16026 |