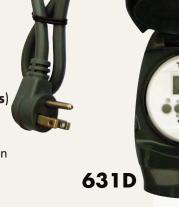

# 631D c(VL)us 7 DAY DIGITAL OUTDOOR TIMER WITH TWO GROUNDED OUTLETS

#### **FEATURES**

- Each day can be scheduled differently
- Multiple ON/OFFs each day
- Temporary manual override
- Battery Backup
- 18" cord and two outlets on bottom

| CATALOG | UPC   |
|---------|-------|
| NO      | CODE  |
| 631D    | 16027 |

# **RATINGS** (total for two grounded outlets)

125VAC 15A Resistive & General Purpose 125VAC, 1000W Tungsten 125 VAC, 8A Ballast 125 VAC, 1/2 HP