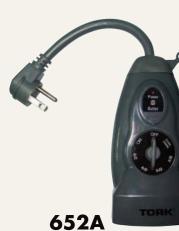

# 651A & 652A վկ

PHOTOCELL CONTROLLED MECHANICAL OUTDOOR TIMER WITH ONE OR TWO OUTLETS

## **FEATURES**

- Choice of settings:
  - ON at dusk & OFF 2, 4, 6, 8 hours later
  - ON at dusk, OFF at dawn
  - ON continuously
  - OFF

**651A**: 6.5" cord and one grounded outlet 652A: 6.5" cord and two grounded outlets

#### **RATINGS 651A**

125VAC 15A Resistive & General Purpose 125VAC, 1000W Tungsten 125 VAC, 1/3 HP, TV-4

## **RATINGS 652A**

(total for two outlets) 125VAC 15A Resistive & General Purpose 125VAC, 625W Tungsten 125 VAC, 1/3 HP, TV-5

| CATALOG | UPC   |
|---------|-------|
| NO      | CODE  |
| 651A    | 16024 |
| 652A    | 16026 |