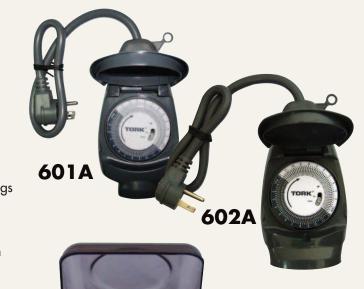

# 601A & 602A W 24 HOUR MECHANICAL OUTDOOR TIMER WITH ONE OR TWO OUTLETS

### **FEATURES**

- 18" cord and grounded plug
- 96 captive tabs every 15 min.
- Multiple ON/OFFs each day
- Manual ON/TIMER switch

601A: one grounded outlet 602A: two grounded outlets

| RATING:<br>are total f | <b>5</b> (in 6 | 02A,   | ratings |
|------------------------|----------------|--------|---------|
| are total f            | or two         | outlet | s)      |

125VAC 15A Resistive & General Purpose 125VAC, 1250W Tungsten 125 VAC, 1/2 HP