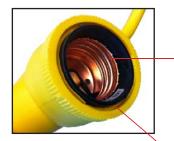

All Yellow "High Visable" Unit

Snap Lock Cage

**Copper Screw Shell Socket** 

15A Male & Female Ends

Low Profile Molding Design

**Full Color Packaging** 