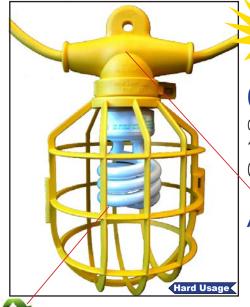

## Contractor Grade Temporary Light Stringer

**GL-100MPC** is constructed of SJTW cord available in 14/2 & 12/3 construction in lengths of 50ft -100ft. Listed for hard usage / outdoor usage. 100ft standard includes cages & molded 15A straight blade plug & connector. Compact design packaging for less warehouse space & easy job site clean up.

All Yellow "High Visable" Unit

Snap Lock Cage

**Copper Screw Shell Socket** 

15A Male & Female Ends

Low Profile Molding Design

**Full Color Packaging** 