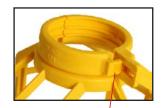

All Yellow "High Visable" Unit

Snap Lock Cage

**Copper Screw Shell Socket** 

15A Male & Female Ends

Low Profile Molding Design

**Full Color Packaging** 