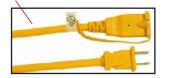

All Yellow "High Visable" Unit

Snap Lock Cage

**Copper Screw Shell Socket** 

15A Male & Female Ends

Low Profile Molding Design

**Full Color Packaging** 