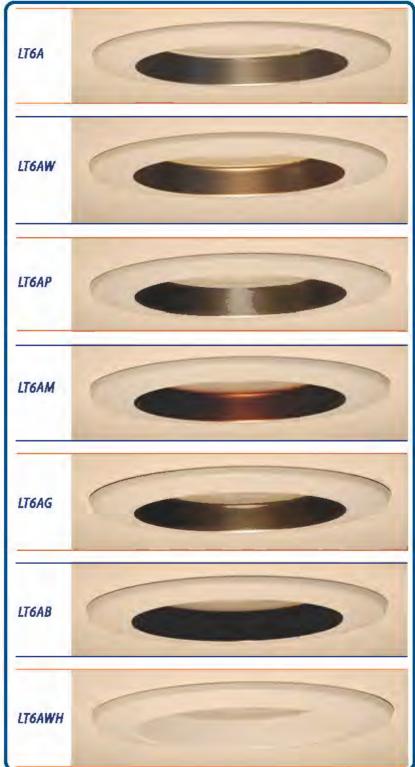

## **Ordering Information**

- Compatible with: LR6, LR6C, LR6-GU24, LR6C-GU24
- Diffuse anodized trim - LT6A
- LIGAW Wheat diffuse anodized trim
- LTGAP Pewter diffuse anodized trim
- LTGAM Mocha diffuse anodized trim
- LT6AG Graphite diffuse anodized trim
- LT6AB Black diffuse anodized trim
- T6WH Smooth white trim