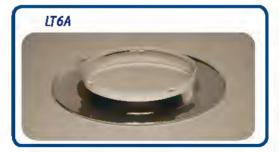

## **Ordering Information**

Compatible with: LR6, LR6C, LR6-GU24, LR6C-GU24

- Diffuse anodized trim - LT6A
- LT6AW Wheat diffuse anodized trim
- LT6AP Pewter diffuse anodized trim
- LT6AM Mocha diffuse anodized trim
- IT6AG Graphite diffuse anodized trim
- LT6AB Black diffuse anodized trim.
- LT6WH Smooth white trim