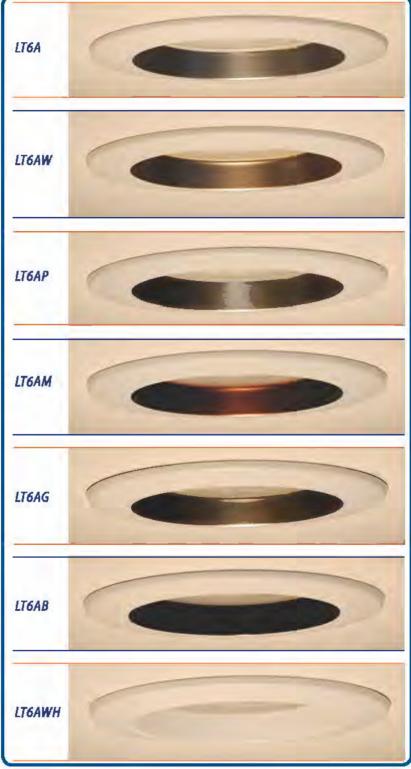

## **Ordering Information**

Compatible with: LR6, LR6C, LR6-GU24, LR6C-GU24

- Diffuse anodized trim - LT6A
- LT6AW Wheat diffuse anodized trim
- LT6AP Pewter diffuse anodized trim
- LT6AM Mocha diffuse anodized trim
- IT6AG Graphite diffuse anodized trim
- LT6AB Black diffuse anodized trim.
- LT6WH Smooth white trim