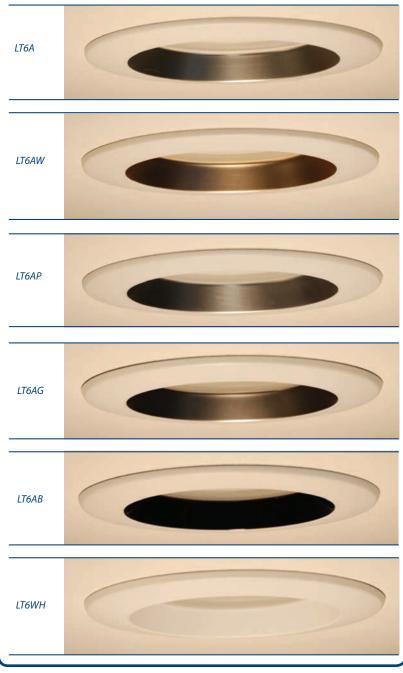

## **Ordering Information**

Compatible with LR6, LR6-277V and LR6-230V product families

- LT6A Diffuse anodized trim
- LT6AW Wheat diffuse anodized trim
- LT6AP Pewter diffuse anodized trim
- LT6AG Graphite diffuse anodized trim
- LT6AB Black anodized trim
- LT6WH Smooth white trim