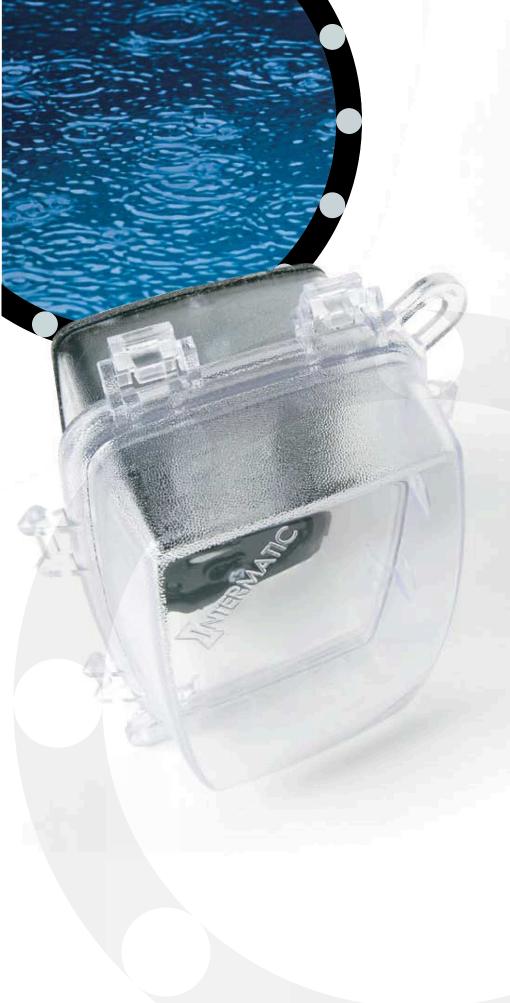

## **Plastic In-Use Covers**

Flexible and easy to install, Flexi-Guard "While In-Use" Covers are ideal for single-gang, two-gang, horizontal and vertical outdoor applications in a wet location.

- Ensure compliance with Article 406.8(B)(1) of the 2005 National Electrical Code which states that 15 and 20 Ampere, 125 and 250 Volt receptacles installed in a wet location shall have an enclosure that is weatherproof whether or not the attachment plug cap is inserted.
- Meets UL and CSA Cold Impact Testing at -60°F (-51°C)
- Clear, gray or white polycarbonate covers
- Black UV stabilized polycarbonate base
- Pre-adhered neoprene gasket
- Patented inserts for all wiring devices

See details on page 14

WP1000C Guardian Weatherproof Single-Gang In-Use Cover

WP1100C Flexi-Guard Weatherproof Single-Gang In-Use Cover

WP1020C Guardian Weatherproof Two-Gang In-Use Cover

WP1220C Flexi-Guard Weatherproof Two-Gang In-Use Cover