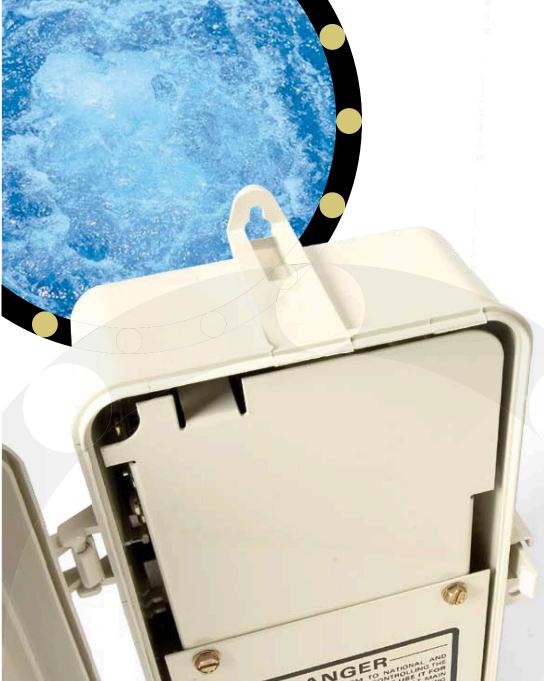

## Air Switches

Intermatic air switches provide safe, wireless control for up to three separate loads. Pumps, jets and lights can be conveniently controlled with the touch of a button.

- Simple to install and operate
- Ideal for spa applications no electricity at the spa increases safety
- Operate a pump or blower and a light up to 100 ft. away
- Intermatic maintains the industry's lowest return and failure rates
- Installation and operation instructions provided in multiple languages
- Available in both plastic and metal Nema 3R enclosures
- Made in the USA for ensured reliability