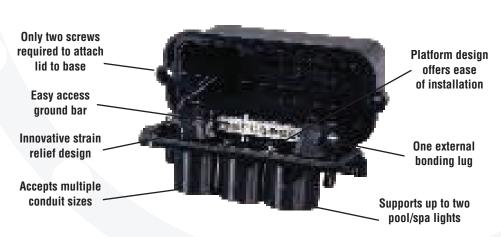

## PJB4175

## PJB2175

For more information, contact your local Intermatic representative or visit www.intermatic.com

- PJB4175 is the only J-Box in the industry to support up to four pool/spa lights
- PJB2175 supports up to two pool/spa lights
- All five ports accept up to 1" conduit
- Unique strain relief clamp accepts flexible cords from #16-3 to #10-2
- Ground bar accepts up to 10 gauge standard wires and #8 solid bonding conductors
- Optional bracket allows for mounting to walls or multiple size posts (PA114)
- Complies with all the requirements of UL1241 and the National Electrical Code

PJB4175 closed view 7.5" Long x 4.75" Wide x 5.0" High

PJB2175 closed view 7.0" Long x 3.0" Wide x 4.0" High

**PA114 Mounting Bracket**