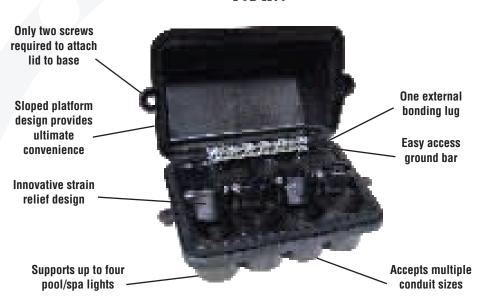

## PJB4175

## PJB2175

For more information, contact your local Intermatic representative or visit www.intermatic.com

- PJB4175 is the only J-Box in the industry to support up to four pool/spa lights
- PJB2175 supports up to two pool/spa lights
- All five ports accept up to 1" conduit
- Unique strain relief clamp accepts flexible cords from #16-3 to #10-2
- Ground bar accepts up to 10 gauge standard wires and #8 solid bonding conductors
- Optional bracket allows for mounting to walls or multiple size posts (PA114)
- Complies with all the requirements of UL1241 and the National Electrical Code

PJB4175 closed view 7.5" Long x 4.75" Wide x 5.0" High

PJB2175 closed view 7.0" Long x 3.0" Wide x 4.0" High

**PA114 Mounting Bracket**