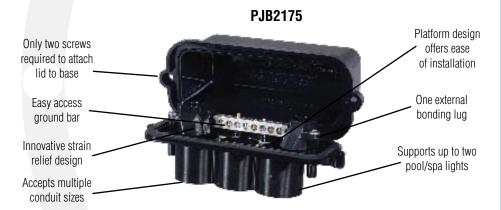

## Pool/Spa Junction Box & Mounting Bracket

These polymeric, water tight, multi-fixture Junction Boxes are especially designed for pools, pool-spa combinations and landscape applications. The PJB4175 provides a safe and reliable connection for up to four lights, while the PJB2175 supports up to two lights. They will accommodate flexible cords from #16-3 up to #12-3 and #10-3 in any combination and non-metallic conduits from 1/2 to 1 inch, including one for supply conductor feed. An optional wall/post mounting bracket is also available.

### Specifications

Case — Outdoor grade plastic. PJB4175 - 7.5" L x 4.75" W x 5.0" D. PJB2175 - 7.0" L x 3.0" W x 4.0" D

Note: Bracket sold separately.

| Model # | Description                 | <b>Light Connection</b> | Case Qty. | Shipping Weight   |
|---------|-----------------------------|-------------------------|-----------|-------------------|
| PJB2175 | Pool/Spa Light Junction Box | 2                       | 24        | 19.2 lbs (8.6 kg) |
| PJB4175 | Pool/Spa Light Junction Box | 4                       | 12        | 13.2 lbs (6.0 kg) |
| PA114   | Wall/Post Mounting Bracket  | _                       | 10        | 5 lbs (2.3 kg)    |