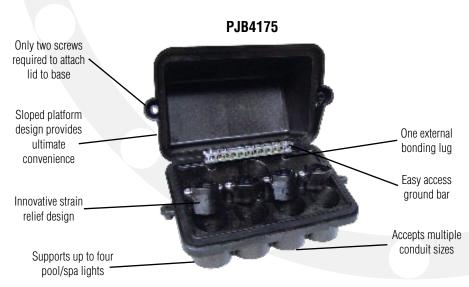

## Pool/Spa Junction Box & Mounting Bracket

These polymeric, water tight, multi-fixture Junction Boxes are especially designed for pools, pool-spa combinations and landscape applications. The PJB4175 provides a safe and reliable connection for up to four lights, while the PJB2175 supports up to two lights. They will accommodate flexible cords from #16-3 up to #12-3 and #10-3 in any combination and non-metallic conduits from 1/2 to 1 inch, including one for supply conductor feed. An optional wall/post mounting bracket is also available.

### Specifications

Case — Outdoor grade plastic. PJB4175 - 7.5" L x 4.75" W x 5.0" D. PJB2175 - 7.0" L x 3.0" W x 4.0" D

Note: Bracket sold separately.

| Model # | Description                 | <b>Light Connection</b> | Case Qty. | Shipping Weight   |
|---------|-----------------------------|-------------------------|-----------|-------------------|
| PJB2175 | Pool/Spa Light Junction Box | 2                       | 24        | 19.2 lbs (8.6 kg) |
| PJB4175 | Pool/Spa Light Junction Box | 4                       | 12        | 13.2 lbs (6.0 kg) |
| PA114   | Wall/Post Mounting Bracket  | _                       | 10        | 5 lbs (2.3 kg)    |