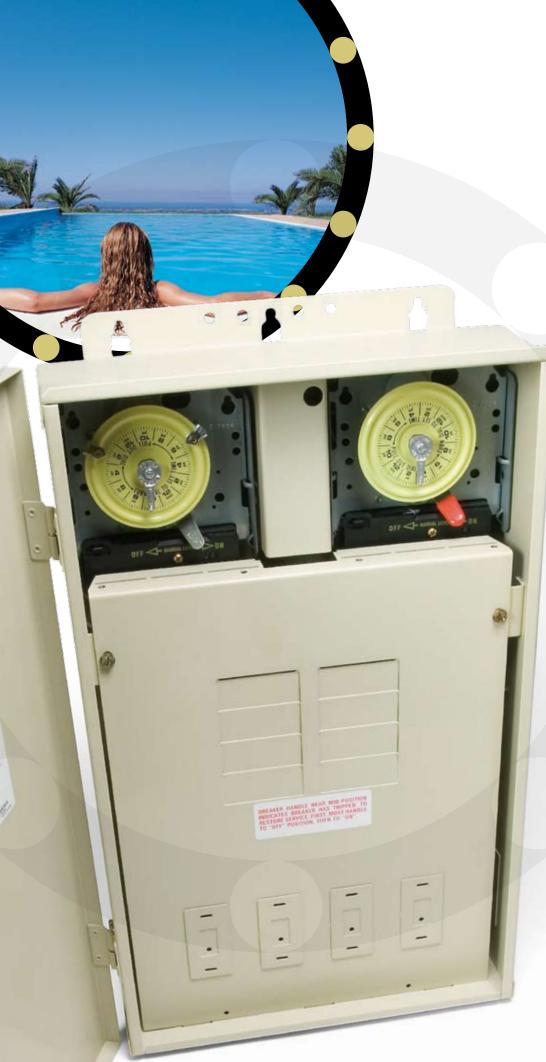

## **Mechanical Control Panels**

Designed to handle most pool & spa applications, Intermatic's rain tight enclosures are some of the best known and most respected products in the pool industry.

- All of Intermatic's panels are produced in house on a fully automated assembly line to ensure quality control and reduce production time and manufacturing costs
- Easy to install and operate
- Easy set "Yellow Dial" timer makes adjustment a snap
- Removable trippers allow users to customize ON and OFF opperations to their applications
- Large panels provide plenty of room for wiring
- Intermatic maintains the industry's lowest return and failure rates
- Installation and operation instructions provided in multiple languages
- Available in metal Nema 3R enclosures
- Made in the USA for ensured reliability