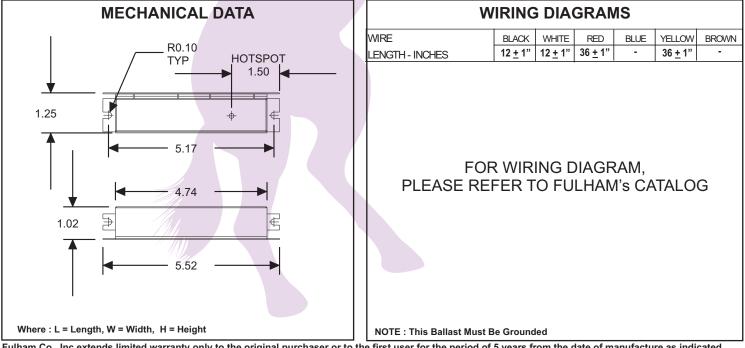

|              |                |                 |
| OUTPUT/PROTECTION               |                                              |             | -            |                |                 |
| MIN. OPERATING TEMP             | - 30 <sup>°</sup> C ( '- 20 <sup>°</sup> F ) |             |              |                |                 |
| MAX. CASE TEMP                  | 70 <sup>0</sup> C ( 158 <sup>0</sup> F )     |             |              |                |                 |
| APPROVALS/CLASS                 | UL /cUL LISTED, CLASS " P ", 1 OR 2 OUTDOOR  |             |              |                |                 |
|                                 |                                              |             |              |                |                 |



Fulham Co., Inc extends limited warranty only to the original purchaser or to the first user for the period of <u>5 years</u> from the date of manufacture as indicated by the date code stamped on each product and when properly installed and under normal conditions of use. For additional warranty guide line, please refer to our Complete Product Catalog OR <u>call Customer Service at 1-323-599-5000</u>. DUE TO A PROGRAM OF CONTINUOUS IMPROVEMENT, FULHAM Co., INC RESERVES THE RIGHT TO MAKE ANY VARIATION IN DESIGN OR CONSTRUCTION TO THE EQUIPMENT DESCRIBED.

DUE TO A PROGRAM OF CONTINUOUS IMPROVEMENT, FULHAM Co., INC RESERVES THE RIGHT TO MAKE ANY VARIATION IN DESIGN OR CONSTRUCTION TO THE EQUIPMENT DESCRIBED. Address: 12705 South Van Ness Ave., Hawthorne, CA 90250 Tel.: 1-323-599-5000, Fax.