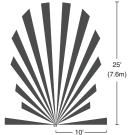

## **Coverage Pattern**

— 10'— (3.1m) The WN-100 has a coverage range of 180° and a maximum coverage area of 300 ft<sup>2</sup>. To maintain its coverage capacity and optimally detect motion, the WN-100 must have a clear and unobstructed view of occupants.