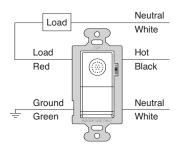

# Wiring Diagram

The WN-100 can be wired for singlelevel lighting (shown), or for manual bi-level control.